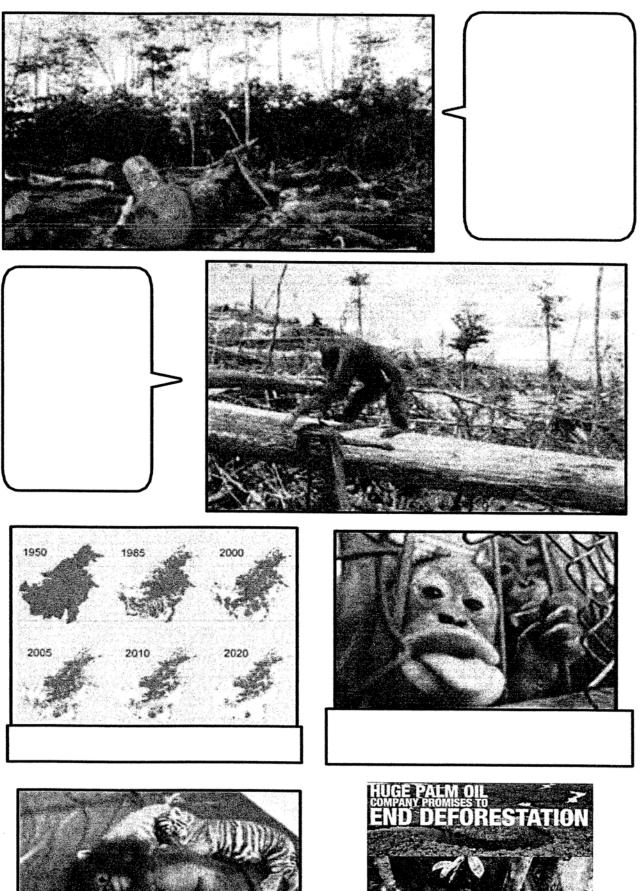

Sayangnya, sekarang ini, kesinambungan Orang Utan sebagai spesies terancam punah. Hutan lingkungan hidup mereka ditebang oleh perusahaan-perusahaan yang menanam kelapa sawit. Di duapuluh tahun terakhir ini, Orang Utan sudah kehilangan delapan puluh persen dari lingkungan hidupnya oleh karena aktivitas perekonomian manusia. Sering kali, karena Orang Utan tidak bisa menemukan cukup makanan di hutan yang makin mengecil, mereka memasuki perkebunan mencari makan. Oleh petugas perkebunan mereka dianggap hama dan dibunuh. Secara teori, status Orang Utan dilindungi oleh hukum sebagai binatang langka. Mereka tidak boleh diburu, dibunuh dan dipelihara. Tapi kenyataannya, Orang Utan terus diburu secara gelap. Diperkirakan hanya ada kurang dari enamribu ekor yang tersisa di hutan alam.