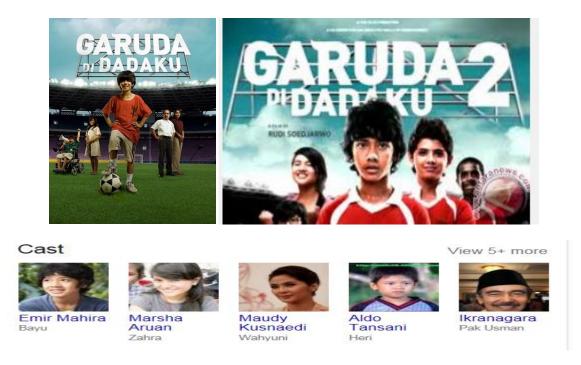

## Garuda di Dadaku 2

Production took more than six months.<sup>[2]</sup> Twelve-year-old Emir Mahira was cast in the lead role of Bayu after his football skills impressed the crew.<sup>[4]</sup> If a found working with children difficult, as they often did not listen to directions. He began letting the children act naturally, and found the results "moving".<sup>[2]</sup> In an interview with <u>The Jakarta Post</u>, he recalled that he "realized this film belonged to them. This is their world, and we, the adults, are like the keepers.<sup>[2]</sup> (Wikipedia)

**Garuda di Dadaku 2 :** Bayu (Emir Mahira), who is a member of **elite national soccer team U-15**, wants to prove that he can bring his team to win ASEAN junior competition in Jakarta. With support from his best friend, Heri (Aldo Tansani), the new girl in school he is attracted to, Anya (Monica Sayangbati), and the new coach Mr. Wisnu (Rio Dewanto), Bayu leads his friends working hard to reach the final. However, a new guy on the team, Yusuf, steals Bayu's spotlight as the rising star. Now the team is in great disarray, and Bayu runs away from the training. With the big match approaching, can Bayu and his team bring victory to Indonesia?