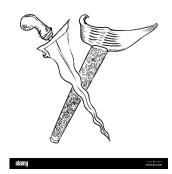

#### **Example:**

City Name: Yogjakarta, (Java Island)

Famous Icon from Yogjakarta: Javanese Keris swords

New AFLI Team Name: The Yogjakarta Keris Chant: "Fear the KERIS.....The blades of death!"

Logo: Yogjakarta Keris