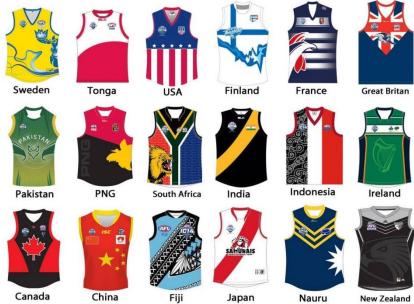

#### Topic 1: AFL Team Names

- Say the names of the 18 AFL teams in Indonesian
- Recognize the differences between Indonesian & English word order when using adjectives
- Use adjectives in the correct word order in Indonesian
- Write a sentence in Indonesian saying which AFL team is your favourite

#### Activity 1

Write the AFL team name in Indonesian under each AFL team logo.

**Kucing Geelong** 

.....

.....

.....

.....

.....