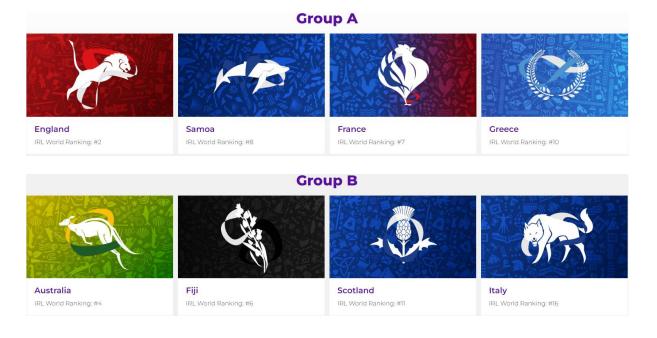

#### Below are the 16 teams involved in the Group Stage of the tournament.

Select one country from each group and identify the country, team name and team colours in Indonesian. For example: **Australia – Kanguru Australia – Hijau dan Emas**.

| Grup   | Negara | Nama Tim Nasional | Warna Kaos Tim<br>Nasional |
|--------|--------|-------------------|----------------------------|
| Grup A |        |                   |                            |
| Grup B |        |                   |                            |
| Grup C |        |                   |                            |
| Grup D |        |                   |                            |

| STA | NDINGS            |    |   |   |   |        |     |       |
|-----|-------------------|----|---|---|---|--------|-----|-------|
| #   | GROUP A           | MP | W | D | L | TP ▼   | PTS | FORM  |
| 1.  | <b>─</b> England  | 3  | 3 | 0 | 0 | 196:28 | 6   | w w w |
| 2.  | Samoa             | 3  | 2 | 0 | 1 | 140:68 | 4   | w w L |
| 3.  | France            | 3  | 1 | 0 | 2 | 56:116 | 2   |       |
| 4.  | <b>≝</b> Greece   | 3  | 0 | 0 | 3 | 20:200 | 0   | 000   |
| #   | GROUP B           | MP | W | D | L | TP ▼   | PTS | FORM  |
| 1.  | Australia         | 3  | 3 | 0 | 0 | 192:14 | 6   | w w w |
| 2.  | <b>™</b> Fiji     | 3  | 2 | 0 | 1 | 98:60  | 4   | w w L |
| 3.  | <b>■</b> Italy    | 3  | 1 | 0 | 2 | 38:130 | 2   |       |
| 4.  | <b>X</b> Scotland | 3  | 0 | 0 | 3 | 18:142 | 0   | 000   |
| #   | GROUP C           | MP | W | D | L | TP▼    | PTS | FORM  |
| 1.  | New Zealand       | 3  | 3 | 0 | 0 | 150:28 | 6   | w w w |
| 2.  | ▲ Lebanon         | 3  | 2 | 0 | 1 | 118:60 | 4   | w w L |
| 3.  | Ireland           | 3  | 1 | 0 | 2 | 72:82  | 2   |       |
| 4.  | ✓ Jamaica         | 3  | 0 | 0 | 3 | 20:190 | 0   | 000   |
| #   | GROUP D           | MP | W | D | L | TP ▼   | PTS | FORM  |
| 1.  | <b>≟</b> Tonga    | 3  | 3 | 0 | 0 | 148:34 | 6   | w w w |
| 2.  | Papua New Guinea  | 3  | 2 | 0 | 1 | 86:40  | 4   | w w L |
| 4.  | ** Wales          | 3  | 0 | 0 | 3 | 18:86  | 0   | 000   |
| 3.  | Cook Islands      | 3  | 1 | 0 | 2 | 44:136 | 2   | L L W |