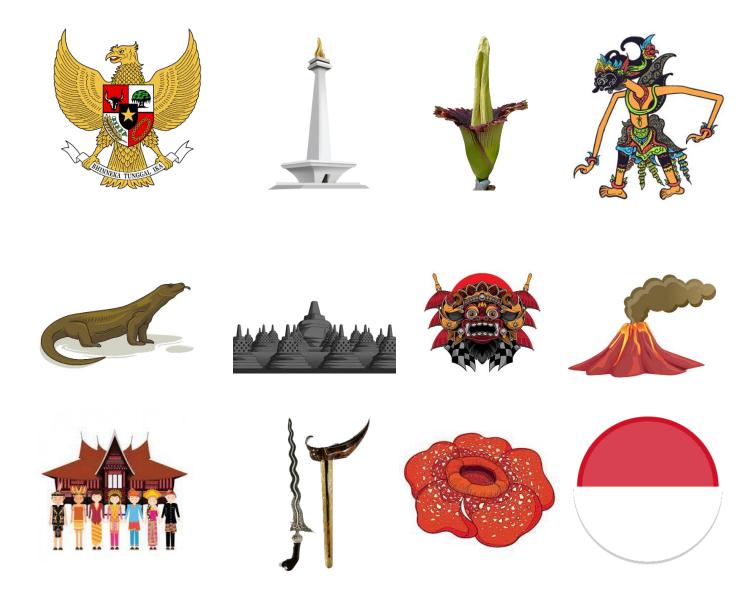

# Topic: Establishing Rugby League in Indonesia

Below are the logos of some of the Rugby League playing nations:

Task 1 – Use your knowledge of Indonesian culture to design a logo for a yet-to-beestablished Indonesian National Rugby League (INRL) Some of the national images or icons below might give you some Inspiration.

Make sure you meet the following criteria:

- Must have the words "Indonesia NRL"
- Must represent Indonesia as a country, e.g. use Indonesian icons in the design to make it unique to Indonesia
- Must stand out as INDONESIA NRL!