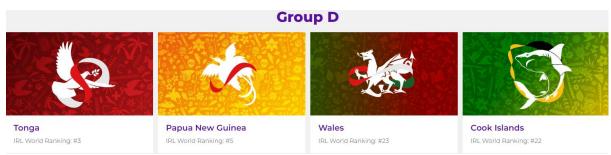

#### Below are the 16 teams involved in the Group Stage of the tournament.

Select one country from each group and identify the country, team name and team colours in Indonesian. For example: **Australia – Kanguru Australia – Hijau dan Emas**.

| Grup   | Negara | Nama Tim Nasional | Warna Kaos Tim<br>Nasional |
|--------|--------|-------------------|----------------------------|
| Grup A |        |                   |                            |
| Grup B |        |                   |                            |
| Grup C |        |                   |                            |
| Grup D |        |                   |                            |

| STA | NDINGS            |    |   |   |   |        |     |       |
|-----|-------------------|----|---|---|---|--------|-----|-------|
| #   | GROUP A           | MP | W | D | L | TP ▼   | PTS | FORM  |
| 1.  | <b>─</b> England  | 3  | 3 | 0 | 0 | 196:28 | 6   | w w w |
| 2.  | Samoa             | 3  | 2 | 0 | 1 | 140:68 | 4   | w w L |
| 3.  | France            | 3  | 1 | 0 | 2 | 56:116 | 2   |       |
| 4.  | <b>≝</b> Greece   | 3  | 0 | 0 | 3 | 20:200 | 0   | 000   |
| #   | GROUP B           | MP | W | D | L | TP ▼   | PTS | FORM  |
| 1.  | Australia         | 3  | 3 | 0 | 0 | 192:14 | 6   | w w w |
| 2.  | <b>™</b> Fiji     | 3  | 2 | 0 | 1 | 98:60  | 4   | w w L |
| 3.  | <b>■</b> Italy    | 3  | 1 | 0 | 2 | 38:130 | 2   |       |
| 4.  | <b>X</b> Scotland | 3  | 0 | 0 | 3 | 18:142 | 0   | 000   |
| #   | GROUP C           | MP | W | D | L | TP▼    | PTS | FORM  |
| 1.  | New Zealand       | 3  | 3 | 0 | 0 | 150:28 | 6   | w w w |
| 2.  | ▲ Lebanon         | 3  | 2 | 0 | 1 | 118:60 | 4   | w w L |
| 3.  | Ireland           | 3  | 1 | 0 | 2 | 72:82  | 2   |       |
| 4.  | ✓ Jamaica         | 3  | 0 | 0 | 3 | 20:190 | 0   | 000   |
| #   | GROUP D           | MP | W | D | L | TP ▼   | PTS | FORM  |
| 1.  | <b>≟</b> Tonga    | 3  | 3 | 0 | 0 | 148:34 | 6   | w w w |
| 2.  | Papua New Guinea  | 3  | 2 | 0 | 1 | 86:40  | 4   | w w L |
| 4.  | ** Wales          | 3  | 0 | 0 | 3 | 18:86  | 0   | 000   |
| 3.  | Cook Islands      | 3  | 1 | 0 | 2 | 44:136 | 2   | L L W |