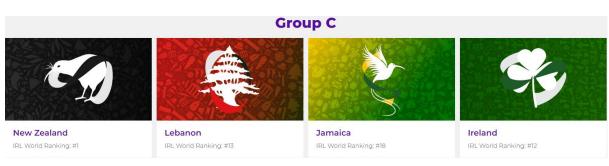

#### Below are the 16 teams involved in the Group Stage of the tournament.

Select one country from each group and identify the country, team name and team colours in Indonesian. For example: **Australia – Kanguru Australia – Hijau dan Emas**.

| Grup   | Negara | Nama Tim Nasional | Warna Kaos Tim<br>Nasional |
|--------|--------|-------------------|----------------------------|
| Grup A |        |                   |                            |
| Grup B |        |                   |                            |
| Grup C |        |                   |                            |
| Grup D |        |                   |                            |

| STA | NDINGS            |    |   |   |   |        |     |       |
|-----|-------------------|----|---|---|---|--------|-----|-------|
| #   | GROUP A           | MP | W | D | L | TP ▼   | PTS | FORM  |
| 1.  | <b>─</b> England  | 3  | 3 | 0 | 0 | 196:28 | 6   | w w w |
| 2.  | Samoa             | 3  | 2 | 0 | 1 | 140:68 | 4   | w w L |
| 3.  | France            | 3  | 1 | 0 | 2 | 56:116 | 2   |       |
| 4.  | <b>≝</b> Greece   | 3  | 0 | 0 | 3 | 20:200 | 0   | 000   |
| #   | GROUP B           | MP | W | D | L | TP ▼   | PTS | FORM  |
| 1.  | Australia         | 3  | 3 | 0 | 0 | 192:14 | 6   | w w w |
| 2.  | <b>™</b> Fiji     | 3  | 2 | 0 | 1 | 98:60  | 4   | w w L |
| 3.  | <b>■</b> Italy    | 3  | 1 | 0 | 2 | 38:130 | 2   |       |
| 4.  | <b>X</b> Scotland | 3  | 0 | 0 | 3 | 18:142 | 0   | 000   |
| #   | GROUP C           | MP | W | D | L | TP▼    | PTS | FORM  |
| 1.  | New Zealand       | 3  | 3 | 0 | 0 | 150:28 | 6   | w w w |
| 2.  | ▲ Lebanon         | 3  | 2 | 0 | 1 | 118:60 | 4   | w w L |
| 3.  | Ireland           | 3  | 1 | 0 | 2 | 72:82  | 2   |       |
| 4.  | ✓ Jamaica         | 3  | 0 | 0 | 3 | 20:190 | 0   | 000   |
| #   | GROUP D           | MP | W | D | L | TP ▼   | PTS | FORM  |
| 1.  | <b>≟</b> Tonga    | 3  | 3 | 0 | 0 | 148:34 | 6   | w w w |
| 2.  | Papua New Guinea  | 3  | 2 | 0 | 1 | 86:40  | 4   | w w L |
| 4.  | ** Wales          | 3  | 0 | 0 | 3 | 18:86  | 0   | 000   |
| 3.  | Cook Islands      | 3  | 1 | 0 | 2 | 44:136 | 2   | L L W |