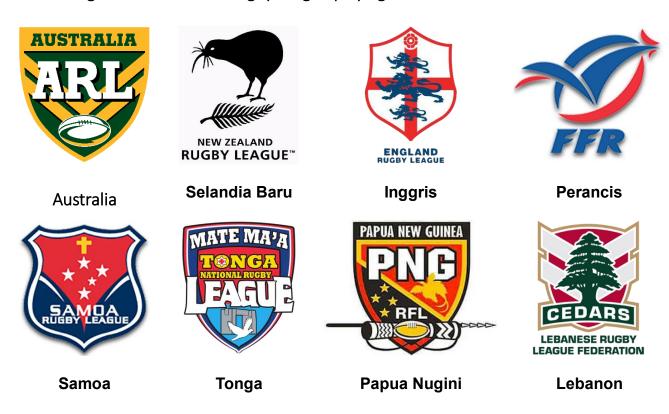

# Topic: International Popularity of Rugby League:

Rugby league is played in over 70 nations throughout the world. Four countries — Australia, England, France, and New Zealand, — have teams that play at a professional level, while the rest are semi-professional, mainly in Papua New Guinea and Wales, or amateur. 45 national teams are ranked by the RLIF and a further 32 are officially recognized and unranked. The strongest rugby league nations are Australia, England, New Zealand, Samoa and Tonga. Two countries, Papua New Guinea and Cook Islands, have Rugby league as their national sport. The 2022 Men's Rugby League World Cup, made up of 16 competing nations, was hosted by England during October and November 2022. Some NRL players who would have been eligible to play for Australia, decided instead to play for their country of heritage. Players from NRL squads featured in 13 of the 16 squads taking part in the men's Rugby League World Cup, with 155 players from the Telstra Premiership being involved and all 16 NRL clubs represented.

# Topic: Establishing Rugby League in Indonesia

Below are the logos of some of the Rugby League playing nations:

Task 1 – Use your knowledge of Indonesian culture to design a logo for a yet-to-beestablished Indonesian National Rugby League (INRL) Some of the national images or icons below might give you some Inspiration.