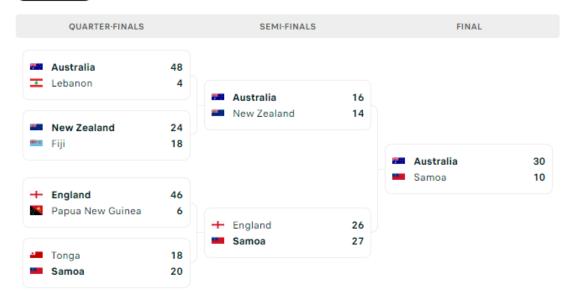

# PLAY OFFS

## Activity 3

After the Play-Off Stage of the tournament, record the points scored for **(poin dicetak)** and points scored against **(poin kebobolan)** in descending order from the top-scoring nation to the least scoring nation in words in Indonesian. The first one has been done for you.

| Negara        | Poin Dicetak        | Poin Kebobolan   |
|---------------|---------------------|------------------|
| Australia     | sembilanpuluh empat | duapuluh delapan |
| Inggris       |                     |                  |
| Samoa         |                     |                  |
| Selandia Baru |                     |                  |
| Tonga         |                     |                  |
| Fiji          |                     |                  |
| Papua Nugini  |                     |                  |
| Lebanon       |                     |                  |